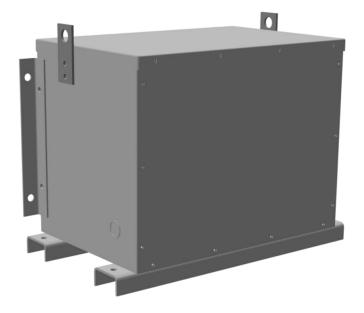

#### SCHEMATIC/DIAGRAM AND DIMENSION PICTURES

Three Phase Encapsulated Autotransformer with a capacity of 75kVA, transforming 600Y Volts to 480Y Volts

**OFFICIAL QUOTE** 