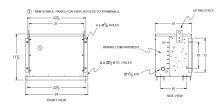

#### SCHEMATIC/DIAGRAM AND DIMENSION PICTURES

Three Phase Encapsulated Autotransformer with a capacity of 75kVA, transforming 600Y Volts to 480Y Volts

**OFFICIAL QUOTE** 