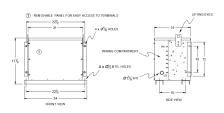

#### **SCHEMATIC/DIAGRAM AND DIMENSION PICTURES**

Three Phase Encapsulated Autotransformer with a capacity of 75kVA, transforming 600Y Volts to 480Y Volts