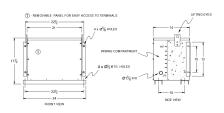

### **SCHEMATIC/DIAGRAM AND DIMENSION PICTURES**

Three Phase Encapsulated Autotransformer with a capacity of 75kVA, transforming 600Y Volts to 480Y Volts