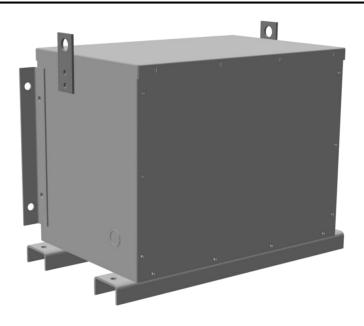

# 75KVA 600 VOLTS TO 480 VOLTS THREE PHASE ENCAPSULATED AUTOTRANSFORMER

\$3,206.00 CAD

Three Phase Encapsulated Autotransformer with a capacity of 75kVA, transforming 600Y Volts to 480Y Volts

SKU: RA75J-H/EP

### **SCHEMATIC/DIAGRAM AND DIMENSION PICTURES**

Three Phase Encapsulated Autotransformer with a capacity of 75kVA, transforming 600Y Volts to 480Y Volts