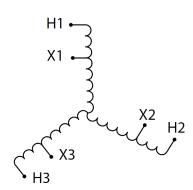

### **SCHEMATIC/DIAGRAM AND DIMENSION PICTURES**

Three Phase Encapsulated Autotransformer with a capacity of 75kVA, transforming 600Y Volts to 480Y Volts

#### PRODUCT SPECIFICATIONS

| PRODUCT SPECIFICATIONS     |                                                                                      |
|----------------------------|--------------------------------------------------------------------------------------|
| Weight                     | 500 lbs                                                                              |
| Phases                     | <u>3</u>                                                                             |
| kVA                        | <u>75</u>                                                                            |
| Connection                 | 3PhA-NT-1                                                                            |
| Primary Voltage            | 600                                                                                  |
| Primary Markings           | H1-H2-H3                                                                             |
| Primary Terminals          | #2/0-6 AWG                                                                           |
| Secondary Voltage          | 480                                                                                  |
| Secondary Markings         | <u>X1-X2-X3</u>                                                                      |
| Secondary Terminals        | #2/0-6 AWG                                                                           |
| Primary Taps               | N/A                                                                                  |
| Conductor Material         | Aluminum                                                                             |
| BIL (Insulation) Level     | 10kV                                                                                 |
| Efficiency (@35% Load) %   | N/A                                                                                  |
| Impedance Range            | <u>0.5 – 1.5%</u>                                                                    |
| Sound (db)                 | 45                                                                                   |
| Enclosure Type             | NEMA 3R Indoor                                                                       |
| Enclosure Size             | E3R-3PEP-4                                                                           |
| Finish/Colour              | Polyester Powder Coat - ANSI/ASA 61 Grey                                             |
| Standards & Certifications | CSA Certified File No. LR34493, UL Listed File No. E108255, ISO 9001:2015 Registered |
| Temperatue Rise            | 130°C                                                                                |
| Insuation Class            | 200°C (Class N)                                                                      |