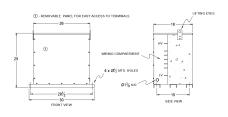

### **SCHEMATIC/DIAGRAM AND DIMENSION PICTURES**

Three Phase Encapsulated Autotransformer with a capacity of 75kVA, transforming 600Y Volts to 240Y Volts

# **PRODUCT SPECIFICATIONS**

| Weight                     | 830 lbs                                                                              |
|----------------------------|--------------------------------------------------------------------------------------|
| Phases                     | <u>3</u>                                                                             |
| kVA                        | <u>75</u>                                                                            |
|                            |                                                                                      |
| Connection                 | <u>3PhA-NT-1</u>                                                                     |
| Primary Voltage            | 600                                                                                  |
| Primary Markings           | H1-H2-H3                                                                             |
| Primary Terminals          | #2/0-6 AWG                                                                           |
| Secondary Voltage          | 240                                                                                  |
| Secondary Markings         | <u>X1-X2-X3</u>                                                                      |
| Secondary Terminals        | 300MCM-6                                                                             |
| Primary Taps               | N/A                                                                                  |
| Conductor Material         | Copper                                                                               |
| BIL (Insulation) Level     | <u>10kV</u>                                                                          |
| Efficiency (@35% Load) %   | N/A                                                                                  |
| Impedance Range            | 0.5 - 1.5%                                                                           |
| Sound (db)                 | 45                                                                                   |
| Enclosure Type             | NEMA 3R Indoor                                                                       |
| Enclosure Size             | <u>E3R-3PEP-6</u>                                                                    |
| Finish/Colour              | Polyester Powder Coat – ANSI/ASA 61 Grey                                             |
| Standards & Certifications | CSA Certified File No. LR34493, UL Listed File No. E108255, ISO 9001:2015 Registered |
| Temperatue Rise            | 130°C                                                                                |
| Insuation Class            | 200°C (Class N)                                                                      |