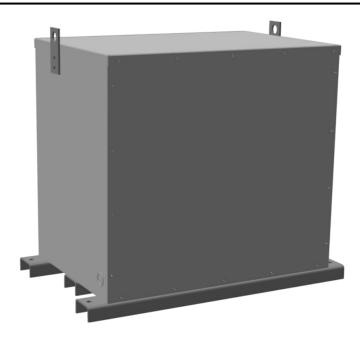

# 75KVA 600 VOLTS TO 240 VOLTS THREE PHASE ENCAPSULATED AUTOTRANSFORMER

# 75KVA 600 VOLTS TO 240 VOLTS THREE PHASE ENCAPSULATED AUTOTRANSFORMER

\$9,191.00 CAD

Three Phase Encapsulated Autotransformer with a capacity of 75kVA, transforming 600Y Volts to 240Y Volts

SKU: RC75J-C/EP

### **SCHEMATIC/DIAGRAM AND DIMENSION PICTURES**

Three Phase Encapsulated Autotransformer with a capacity of 75kVA, transforming 600Y Volts to 240Y Volts