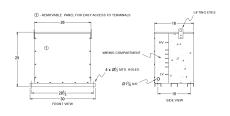

### **SCHEMATIC/DIAGRAM AND DIMENSION PICTURES**

Three Phase Encapsulated Autotransformer with a capacity of 75kVA, transforming 600Y Volts to 240Y Volts

# **PRODUCT SPECIFICATIONS**

| Weight                     | 830 lbs                                                                              |
|----------------------------|--------------------------------------------------------------------------------------|
| Phases                     | 3                                                                                    |
| kVA                        | <u>75</u>                                                                            |
| Connection                 | 3PhA-NT-1                                                                            |
| Primary Voltage            | 600                                                                                  |
| Primary Markings           | H1-H2-H3                                                                             |
| Primary Terminals          | #2/0-6 AWG                                                                           |
| Secondary Voltage          | 240                                                                                  |
| Secondary Markings         | <u>X1-X2-X3</u>                                                                      |
| Secondary Terminals        | 300MCM-6                                                                             |
| Primary Taps               | N/A                                                                                  |
| Conductor Material         | Copper                                                                               |
| BIL (Insulation) Level     | 10kV                                                                                 |
| Efficiency (@35% Load) %   | N/A                                                                                  |
| Impedance Range            | <u>0.5 – 1.5%</u>                                                                    |
| Sound (db)                 | 45                                                                                   |
| Enclosure Type             | NEMA 3R Indoor                                                                       |
| Enclosure Size             | <u>E3R-3PEP-6</u>                                                                    |
| Finish/Colour              | Polyester Powder Coat - ANSI/ASA 61 Grey                                             |
| Standards & Certifications | CSA Certified File No. LR34493, UL Listed File No. E108255, ISO 9001:2015 Registered |
| Temperatue Rise            | 130°C                                                                                |
| Insuation Class            | 200°C (Class N)                                                                      |