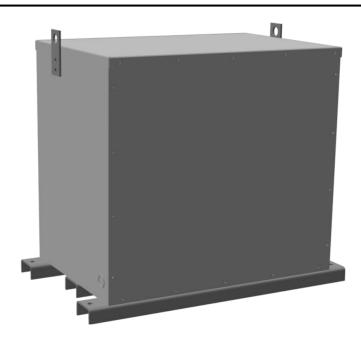

# 75KVA 600 VOLTS TO 240 VOLTS THREE PHASE ENCAPSULATED AUTOTRANSFORMER

# 75KVA 600 VOLTS TO 240 VOLTS THREE PHASE ENCAPSULATED AUTOTRANSFORMER

\$9,191.00 CAD

Three Phase Encapsulated Autotransformer with a capacity of 75kVA, transforming 600Y Volts to 240Y Volts

SKU: RC75J-C/EP

### **SCHEMATIC/DIAGRAM AND DIMENSION PICTURES**

Three Phase Encapsulated Autotransformer with a capacity of 75kVA, transforming 600Y Volts to 240Y Volts