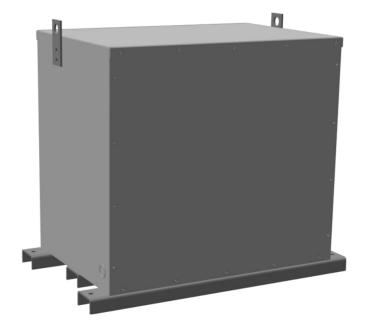

# \$9,191.00 CAD

Three Phase Encapsulated Autotransformer with a capacity of 75kVA, transforming 600Y Volts to 240Y Volts

SKU: RC75J-C/EP Categories: <u>Encapsulated Autotransformer</u>

#### SCHEMATIC/DIAGRAM AND DIMENSION PICTURES

Three Phase Encapsulated Autotransformer with a capacity of 75kVA, transforming 600Y Volts to 240Y Volts

**OFFICIAL QUOTE** 