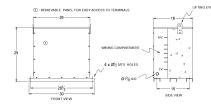

#### SCHEMATIC/DIAGRAM AND DIMENSION PICTURES

Three Phase Encapsulated Autotransformer with a capacity of 75kVA, transforming 600Y Volts to 240Y Volts

**OFFICIAL QUOTE** 