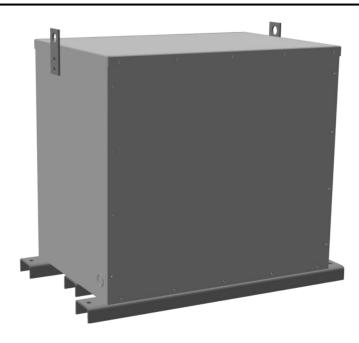

# 75KVA 600 VOLTS TO 208 VOLTS THREE PHASE ENCAPSULATED AUTOTRANSFORMER

\$10,003.00 CAD

Three Phase Encapsulated Autotransformer with a capacity of 75kVA, transforming 600Y Volts to 208Y Volts

SKU: RC75J-B/EP

#### **SCHEMATIC/DIAGRAM AND DIMENSION PICTURES**

Three Phase Encapsulated Autotransformer with a capacity of 75kVA, transforming 600Y Volts to 208Y Volts