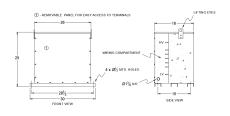

#### **SCHEMATIC/DIAGRAM AND DIMENSION PICTURES**

Three Phase Encapsulated Autotransformer with a capacity of 75kVA, transforming 600Y Volts to 208Y Volts

## **PRODUCT SPECIFICATIONS**

| Weight                     | 830 lbs                                                                              |
|----------------------------|--------------------------------------------------------------------------------------|
| Phases                     | 3                                                                                    |
| kVA                        | <u>75</u>                                                                            |
| Connection                 | 3PhA-NT-1                                                                            |
| Primary Voltage            | 600                                                                                  |
| Primary Markings           | H1-H2-H3                                                                             |
| Primary Terminals          | #2/0-6 AWG                                                                           |
| Secondary Voltage          | 208                                                                                  |
| Secondary Markings         | X1-X2-X3                                                                             |
| Secondary Terminals        | 300MCM-6                                                                             |
| Primary Taps               | N/A                                                                                  |
| Conductor Material         | Copper                                                                               |
| BIL (Insulation) Level     | 10kV                                                                                 |
| Efficiency (@35% Load) %   | N/A                                                                                  |
| Impedance Range            | <u>0.5 – 1.5%</u>                                                                    |
| Sound (db)                 | 45                                                                                   |
| Enclosure Type             | NEMA 3R Indoor                                                                       |
| Enclosure Size             | <u>E3R-3PEP-6</u>                                                                    |
| Finish/Colour              | Polyester Powder Coat - ANSI/ASA 61 Grey                                             |
| Standards & Certifications | CSA Certified File No. LR34493, UL Listed File No. E108255, ISO 9001:2015 Registered |
| Temperatue Rise            | 130°C                                                                                |
| Insuation Class            | 200°C (Class N)                                                                      |