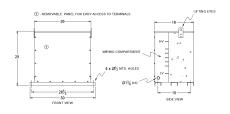

#### **SCHEMATIC/DIAGRAM AND DIMENSION PICTURES**

Three Phase Encapsulated Autotransformer with a capacity of 75kVA, transforming 600Y Volts to 208Y Volts

## **PRODUCT SPECIFICATIONS**

| PRODUCT SPECIFICATIONS     |                                                                                      |
|----------------------------|--------------------------------------------------------------------------------------|
| Weight                     | 830 lbs                                                                              |
| Phases                     | 3                                                                                    |
| kVA                        | <u>75</u>                                                                            |
| Connection                 | 3PhA-NT-1                                                                            |
| Primary Voltage            | 600                                                                                  |
| Primary Markings           | H1-H2-H3                                                                             |
| Primary Terminals          | #2/0-6 AWG                                                                           |
| Secondary Voltage          | 208                                                                                  |
| Secondary Markings         | <u>X1-X2-X3</u>                                                                      |
| Secondary Terminals        | 300MCM-6                                                                             |
| Primary Taps               | N/A                                                                                  |
| Conductor Material         | <u>Copper</u>                                                                        |
| BIL (Insulation) Level     | <u>10kV</u>                                                                          |
| Efficiency (@35% Load) %   | N/A                                                                                  |
| Impedance Range            | <u>0.5 – 1.5%</u>                                                                    |
| Sound (db)                 | 45                                                                                   |
| Enclosure Type             | NEMA 3R Indoor                                                                       |
| Enclosure Size             | <u>E3R-3PEP-6</u>                                                                    |
| Finish/Colour              | Polyester Powder Coat - ANSI/ASA 61 Grey                                             |
| Standards & Certifications | CSA Certified File No. LR34493, UL Listed File No. E108255, ISO 9001:2015 Registered |
| Temperatue Rise            | 130°C                                                                                |
| Insuation Class            | 200°C (Class N)                                                                      |