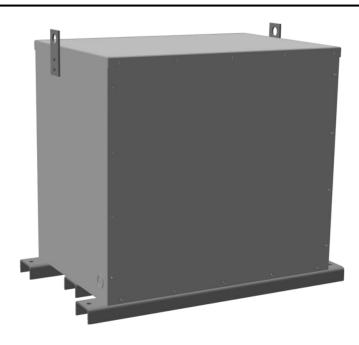

# 75KVA 600 VOLTS TO 208 VOLTS THREE PHASE ENCAPSULATED AUTOTRANSFORMER

\$10,003.00 CAD

Three Phase Encapsulated Autotransformer with a capacity of 75kVA, transforming 600Y Volts to 208Y Volts

SKU: RC75J-B/EP

## **PRODUCT SPECIFICATIONS**

| Weight                     | 830 lbs                                                                              |
|----------------------------|--------------------------------------------------------------------------------------|
| Phases                     | 3                                                                                    |
| kVA                        | <u>75</u>                                                                            |
| Connection                 | 3PhA-NT-1                                                                            |
| Primary Voltage            | 600                                                                                  |
| Primary Markings           | H1-H2-H3                                                                             |
| Primary Terminals          | #2/0-6 AWG                                                                           |
| Secondary Voltage          | 208                                                                                  |
| Secondary Markings         | X1-X2-X3                                                                             |
| Secondary Terminals        | 300MCM-6                                                                             |
| Primary Taps               | N/A                                                                                  |
| Conductor Material         | Copper                                                                               |
| BIL (Insulation) Level     | 10kV                                                                                 |
| Efficiency (@35% Load) %   | N/A                                                                                  |
| Impedance Range            | <u>0.5 – 1.5%</u>                                                                    |
| Sound (db)                 | 45                                                                                   |
| Enclosure Type             | NEMA 3R Indoor                                                                       |
| Enclosure Size             | <u>E3R-3PEP-6</u>                                                                    |
| Finish/Colour              | Polyester Powder Coat - ANSI/ASA 61 Grey                                             |
| Standards & Certifications | CSA Certified File No. LR34493, UL Listed File No. E108255, ISO 9001:2015 Registered |
| Temperatue Rise            | 130°C                                                                                |
| Insuation Class            | 200°C (Class N)                                                                      |