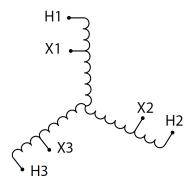

#### **SCHEMATIC/DIAGRAM AND DIMENSION PICTURES**

Three Phase Encapsulated Autotransformer with a capacity of 75kVA, transforming 600Y Volts to 208Y Volts

## **PRODUCT SPECIFICATIONS**

| Weight                     | 830 lbs                                                                              |
|----------------------------|--------------------------------------------------------------------------------------|
| Phases                     | 3                                                                                    |
| kVA                        | <u>75</u>                                                                            |
| Connection                 | 3PhA-NT-1                                                                            |
| Primary Voltage            | 600                                                                                  |
| Primary Markings           | H1-H2-H3                                                                             |
| Primary Terminals          | #2/0-6 AWG                                                                           |
| Secondary Voltage          | 208                                                                                  |
| Secondary Markings         | X1-X2-X3                                                                             |
| Secondary Terminals        | 300MCM-6                                                                             |
| Primary Taps               | N/A                                                                                  |
| Conductor Material         | Copper                                                                               |
| BIL (Insulation) Level     | 10kV                                                                                 |
| Efficiency (@35% Load) %   | N/A                                                                                  |
| Impedance Range            | <u>0.5 – 1.5%</u>                                                                    |
| Sound (db)                 | 45                                                                                   |
| Enclosure Type             | NEMA 3R Indoor                                                                       |
| Enclosure Size             | <u>E3R-3PEP-6</u>                                                                    |
| Finish/Colour              | Polyester Powder Coat - ANSI/ASA 61 Grey                                             |
| Standards & Certifications | CSA Certified File No. LR34493, UL Listed File No. E108255, ISO 9001:2015 Registered |
| Temperatue Rise            | 130°C                                                                                |
| Insuation Class            | 200°C (Class N)                                                                      |