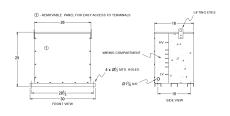

#### **SCHEMATIC/DIAGRAM AND DIMENSION PICTURES**

Three Phase Encapsulated Autotransformer with a capacity of 75kVA, transforming 600Y Volts to 208Y Volts

#### PRODUCT SPECIFICATIONS

| PRODUCT SPECIFICATIONS     |                                                                                      |
|----------------------------|--------------------------------------------------------------------------------------|
| Weight                     | 830 lbs                                                                              |
| Phases                     | <u>3</u>                                                                             |
| kVA                        | <u>75</u>                                                                            |
| Connection                 | 3PhA-NT-1                                                                            |
| Primary Voltage            | 600                                                                                  |
| Primary Markings           | H1-H2-H3                                                                             |
| Primary Terminals          | #2/0-6 AWG                                                                           |
| Secondary Voltage          | 208                                                                                  |
| Secondary Markings         | <u>X1-X2-X3</u>                                                                      |
| Secondary Terminals        | 600MCM-2                                                                             |
| Primary Taps               | N/A                                                                                  |
| Conductor Material         | <u>Aluminum</u>                                                                      |
| BIL (Insulation) Level     | 10kV                                                                                 |
| Efficiency (@35% Load) %   | N/A                                                                                  |
| Impedance Range            | <u>0.5 – 1.5%</u>                                                                    |
| Sound (db)                 | 45                                                                                   |
| Enclosure Type             | NEMA 3R Indoor                                                                       |
| Enclosure Size             | E3R-3PEP-6                                                                           |
| Finish/Colour              | Polyester Powder Coat - ANSI/ASA 61 Grey                                             |
| Standards & Certifications | CSA Certified File No. LR34493, UL Listed File No. E108255, ISO 9001:2015 Registered |
| Temperatue Rise            | 130°C                                                                                |
| Insuation Class            | 200°C (Class N)                                                                      |