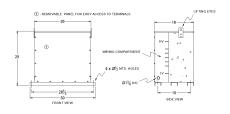

#### **SCHEMATIC/DIAGRAM AND DIMENSION PICTURES**

Three Phase Encapsulated Autotransformer with a capacity of 75kVA, transforming 600Y Volts to 208Y Volts