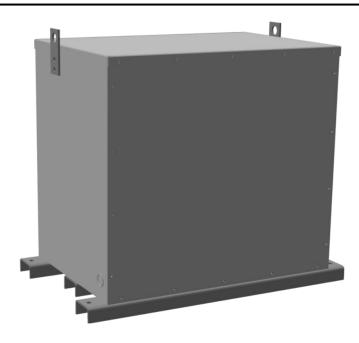

# 75KVA 600 VOLTS TO 208 VOLTS THREE PHASE ENCAPSULATED AUTOTRANSFORMER

\$8,830.00 CAD

Three Phase Encapsulated Autotransformer with a capacity of 75kVA, transforming 600Y Volts to 208Y Volts

SKU: RA75J-B/EP

## 75KVA 600 VOLTS TO 208 VOLTS THREE PHASE ENCAPSULATED AUTOTRANSFORMER