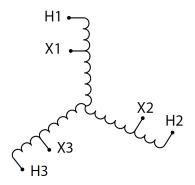

#### **SCHEMATIC/DIAGRAM AND DIMENSION PICTURES**

Three Phase Encapsulated Autotransformer with a capacity of 75kVA, transforming 600Y Volts to 208Y Volts

## **PRODUCT SPECIFICATIONS**

| Weight                     | 830 lbs                                                                              |
|----------------------------|--------------------------------------------------------------------------------------|
| Phases                     | 3                                                                                    |
| kVA                        | <u>75</u>                                                                            |
| Connection                 | 3PhA-NT-1                                                                            |
| Primary Voltage            | 600                                                                                  |
| Primary Markings           | H1-H2-H3                                                                             |
| Primary Terminals          | #2/0-6 AWG                                                                           |
| Secondary Voltage          | 208                                                                                  |
| Secondary Markings         | <u>X1-X2-X3</u>                                                                      |
| Secondary Terminals        | 600MCM-2                                                                             |
| Primary Taps               | N/A                                                                                  |
| Conductor Material         | Aluminum                                                                             |
| BIL (Insulation) Level     | 10kV                                                                                 |
| Efficiency (@35% Load) %   | N/A                                                                                  |
| Impedance Range            | <u>0.5 – 1.5%</u>                                                                    |
| Sound (db)                 | 45                                                                                   |
| Enclosure Type             | NEMA 3R Indoor                                                                       |
| Enclosure Size             | <u>E3R-3PEP-6</u>                                                                    |
| Finish/Colour              | Polyester Powder Coat - ANSI/ASA 61 Grey                                             |
| Standards & Certifications | CSA Certified File No. LR34493, UL Listed File No. E108255, ISO 9001:2015 Registered |
| Temperatue Rise            | 130°C                                                                                |
| Insuation Class            | 200°C (Class N)                                                                      |