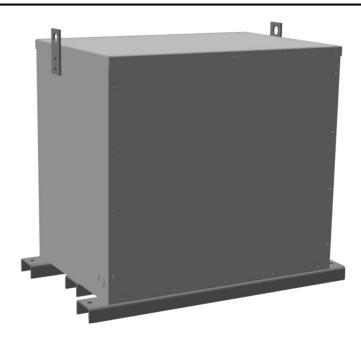

## 75KVA 600 VOLTS TO 208 VOLTS THREE PHASE ENCAPSULATED AUTOTRANSFORMER

# 75KVA 600 VOLTS TO 208 VOLTS THREE PHASE ENCAPSULATED AUTOTRANSFORMER

\$8,830.00 CAD

Three Phase Encapsulated Autotransformer with a capacity of 75kVA, transforming 600Y Volts to 208Y Volts

SKU: RA75J-B/EP