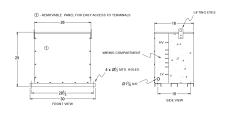

#### **SCHEMATIC/DIAGRAM AND DIMENSION PICTURES**

Three Phase Encapsulated Autotransformer with a capacity of 75kVA, transforming 600Y Volts to 208Y Volts