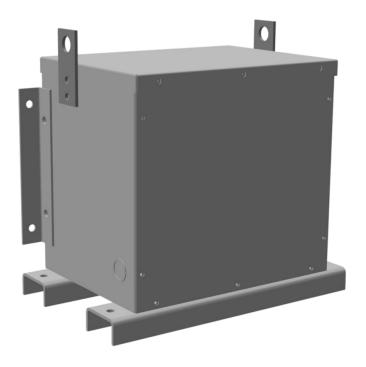

# 6KVA 600 VOLTS TO 240 VOLTS THREE PHASE ENCAPSULATED AUTOTRANSFORMER

# 6KVA 600 VOLTS TO 240 VOLTS THREE PHASE ENCAPSULATED AUTOTRANSFORMER

\$1,974.00 CAD

Three Phase Encapsulated Autotransformer with a capacity of 6kVA, transforming 600Y Volts to 240Y Volts

SKU: RC6J-C/EP