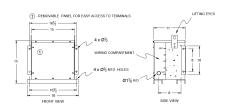

#### **SCHEMATIC/DIAGRAM AND DIMENSION PICTURES**

Three Phase Encapsulated Autotransformer with a capacity of 6kVA, transforming 600Y Volts to 240Y Volts