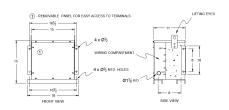

#### **SCHEMATIC/DIAGRAM AND DIMENSION PICTURES**

Three Phase Encapsulated Autotransformer with a capacity of 6kVA, transforming 600Y Volts to 208Y Volts