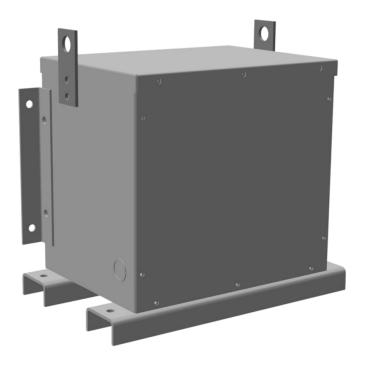

# 6KVA 600 VOLTS TO 208 VOLTS THREE PHASE ENCAPSULATED AUTOTRANSFORMER

\$1,947.00 CAD

Three Phase Encapsulated Autotransformer with a capacity of 6kVA, transforming 600Y Volts to 208Y Volts

SKU: RC6J-B/EP

#### **SCHEMATIC/DIAGRAM AND DIMENSION PICTURES**

Three Phase Encapsulated Autotransformer with a capacity of 6kVA, transforming 600Y Volts to 208Y Volts