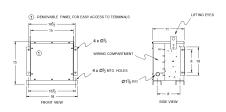

#### **SCHEMATIC/DIAGRAM AND DIMENSION PICTURES**

Three Phase Encapsulated Autotransformer with a capacity of 6kVA, transforming 480Y Volts to 240Y Volts