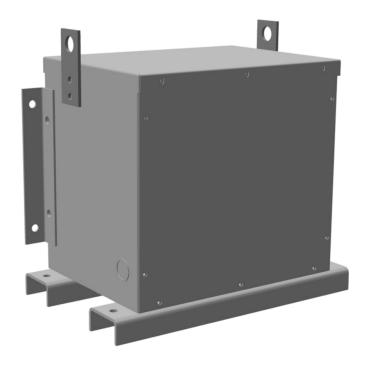

# 6KVA 480 VOLTS TO 240 VOLTS THREE PHASE ENCAPSULATED AUTOTRANSFORMER

\$1,950.00 CAD

Three Phase Encapsulated Autotransformer with a capacity of 6kVA, transforming 480Y Volts to 240Y Volts

SKU: RC6H-C/EP

#### **SCHEMATIC/DIAGRAM AND DIMENSION PICTURES**

Three Phase Encapsulated Autotransformer with a capacity of 6kVA, transforming 480Y Volts to 240Y Volts