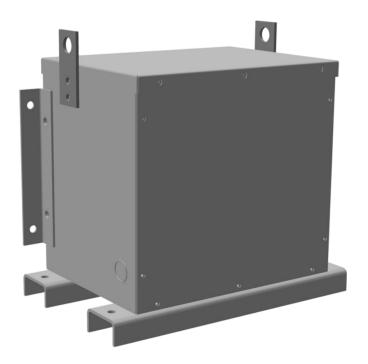

# 6KVA 480 VOLTS TO 208 VOLTS THREE PHASE ENCAPSULATED AUTOTRANSFORMER

# 6KVA 480 VOLTS TO 208 VOLTS THREE PHASE ENCAPSULATED AUTOTRANSFORMER

\$1,688.00 CAD

Three Phase Encapsulated Autotransformer with a capacity of 6kVA, transforming 480Y Volts to 208Y Volts

SKU: RC6H-B/EP

#### **SCHEMATIC/DIAGRAM AND DIMENSION PICTURES**

Three Phase Encapsulated Autotransformer with a capacity of 6kVA, transforming 480Y Volts to 208Y Volts