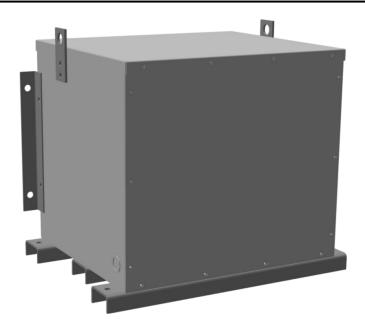

# 45KVA 600 VOLTS TO 208 VOLTS THREE PHASE ENCAPSULATED AUTOTRANSFORMER

\$6,425.00 CAD

Three Phase Encapsulated Autotransformer with a capacity of 45kVA, transforming 600Y Volts to 208Y Volts

SKU: RC45J-B/EP

# 45KVA 600 VOLTS TO 208 VOLTS THREE PHASE ENCAPSULATED AUTOTRANSFORMER