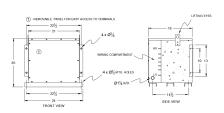

#### **SCHEMATIC/DIAGRAM AND DIMENSION PICTURES**

Three Phase Encapsulated Autotransformer with a capacity of 45kVA, transforming 600Y Volts to 208Y Volts