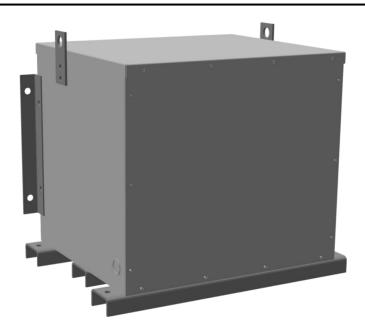

# 45KVA 600 VOLTS TO 208 VOLTS THREE PHASE ENCAPSULATED AUTOTRANSFORMER

\$6,425.00 CAD

Three Phase Encapsulated Autotransformer with a capacity of 45kVA, transforming 600Y Volts to 208Y Volts

SKU: RC45J-B/EP

#### **SCHEMATIC/DIAGRAM AND DIMENSION PICTURES**

Three Phase Encapsulated Autotransformer with a capacity of 45kVA, transforming 600Y Volts to 208Y Volts