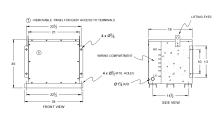

#### **SCHEMATIC/DIAGRAM AND DIMENSION PICTURES**

Three Phase Encapsulated Autotransformer with a capacity of 45kVA, transforming 600Y Volts to 208Y Volts