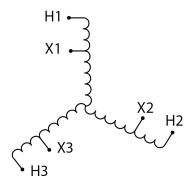

#### **SCHEMATIC/DIAGRAM AND DIMENSION PICTURES**

Three Phase Encapsulated Autotransformer with a capacity of 45kVA, transforming 480Y Volts to 208Y Volts

## **PRODUCT SPECIFICATIONS**

| Weight                     | 630 lbs                                                                              |
|----------------------------|--------------------------------------------------------------------------------------|
| Phases                     | 3                                                                                    |
| kVA                        | 45                                                                                   |
| Connection                 | 3PhA-NT-1                                                                            |
| Primary Voltage            | 480                                                                                  |
| Primary Markings           | H1-H2-H3                                                                             |
| Primary Terminals          | #2-14 AWG                                                                            |
| Secondary Voltage          | 208                                                                                  |
| Secondary Markings         | <u>X1-X2-X3</u>                                                                      |
| Secondary Terminals        | 300MCM-6                                                                             |
| Primary Taps               | N/A                                                                                  |
| Conductor Material         | Aluminum                                                                             |
| BIL (Insulation) Level     | <u>10kV</u>                                                                          |
| Efficiency (@35% Load) %   | N/A                                                                                  |
| Impedance Range            | <u>0.5 – 1.5%</u>                                                                    |
| Sound (db)                 | 45                                                                                   |
| Enclosure Type             | NEMA 3R Indoor                                                                       |
| Enclosure Size             | <u>E3R-3PEP-5</u>                                                                    |
| Finish/Colour              | Polyester Powder Coat - ANSI/ASA 61 Grey                                             |
| Standards & Certifications | CSA Certified File No. LR34493, UL Listed File No. E108255, ISO 9001:2015 Registered |
| Temperatue Rise            | 130°C                                                                                |
| Insuation Class            | 200°C (Class N)                                                                      |