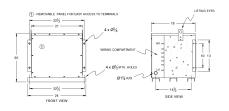

#### **SCHEMATIC/DIAGRAM AND DIMENSION PICTURES**

Three Phase Encapsulated Autotransformer with a capacity of 45kVA, transforming 480Y Volts to 208Y Volts