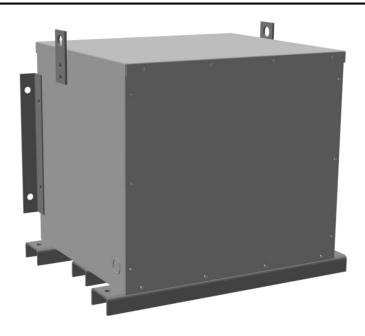

# 45KVA 480 VOLTS TO 208 VOLTS THREE PHASE ENCAPSULATED AUTOTRANSFORMER

\$5,674.00 CAD

Three Phase Encapsulated Autotransformer with a capacity of 45kVA, transforming 480Y Volts to 208Y Volts

SKU: RA45H-B/EP

#### **SCHEMATIC/DIAGRAM AND DIMENSION PICTURES**

Three Phase Encapsulated Autotransformer with a capacity of 45kVA, transforming 480Y Volts to 208Y Volts