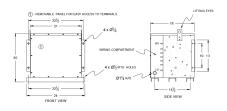

#### **SCHEMATIC/DIAGRAM AND DIMENSION PICTURES**

Three Phase Encapsulated Autotransformer with a capacity of 45kVA, transforming 480Y Volts to 208Y Volts