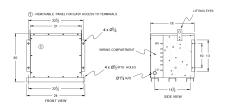

#### **SCHEMATIC/DIAGRAM AND DIMENSION PICTURES**

Three Phase Encapsulated Autotransformer with a capacity of 45kVA, transforming 480Y Volts to 208Y Volts