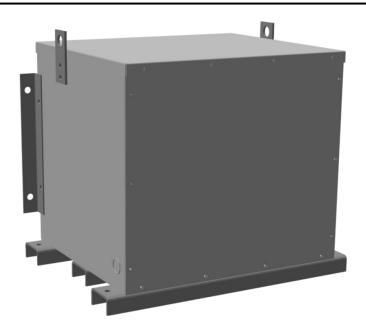

# 45KVA 480 VOLTS TO 208 VOLTS THREE PHASE ENCAPSULATED AUTOTRANSFORMER

\$5,674.00 CAD

Three Phase Encapsulated Autotransformer with a capacity of 45kVA, transforming 480Y Volts to 208Y Volts

SKU: RA45H-B/EP