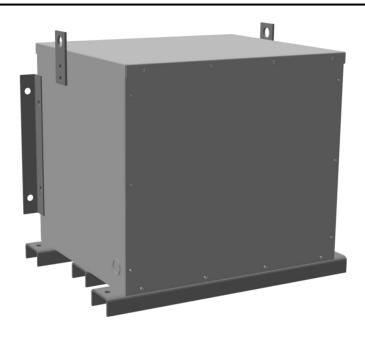

# 45KVA 480 VOLTS TO 208 VOLTS THREE PHASE ENCAPSULATED AUTOTRANSFORMER

\$5,674.00 CAD

Three Phase Encapsulated Autotransformer with a capacity of 45kVA, transforming 480Y Volts to 208Y Volts

SKU: RA45H-B/EP

#### **SCHEMATIC/DIAGRAM AND DIMENSION PICTURES**

Three Phase Encapsulated Autotransformer with a capacity of 45kVA, transforming 480Y Volts to 208Y Volts