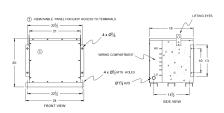

#### **SCHEMATIC/DIAGRAM AND DIMENSION PICTURES**

Three Phase Encapsulated Autotransformer with a capacity of 45kVA, transforming 480Y Volts to 208Y Volts

## **PRODUCT SPECIFICATIONS**

| Weight                     | 630 lbs                                                                              |
|----------------------------|--------------------------------------------------------------------------------------|
| Phases                     | 3                                                                                    |
| kVA                        | 45                                                                                   |
| Connection                 | 3PhA-NT-1                                                                            |
| Primary Voltage            | 480                                                                                  |
| Primary Markings           | H1-H2-H3                                                                             |
| Primary Terminals          | #2-14 AWG                                                                            |
| Secondary Voltage          | 208                                                                                  |
| Secondary Markings         | <u>X1-X2-X3</u>                                                                      |
| Secondary Terminals        | 300MCM-6                                                                             |
| Primary Taps               | N/A                                                                                  |
| Conductor Material         | Aluminum                                                                             |
| BIL (Insulation) Level     | <u>10kV</u>                                                                          |
| Efficiency (@35% Load) %   | N/A                                                                                  |
| Impedance Range            | <u>0.5 – 1.5%</u>                                                                    |
| Sound (db)                 | 45                                                                                   |
| Enclosure Type             | NEMA 3R Indoor                                                                       |
| Enclosure Size             | <u>E3R-3PEP-5</u>                                                                    |
| Finish/Colour              | Polyester Powder Coat - ANSI/ASA 61 Grey                                             |
| Standards & Certifications | CSA Certified File No. LR34493, UL Listed File No. E108255, ISO 9001:2015 Registered |
| Temperatue Rise            | 130°C                                                                                |
| Insuation Class            | 200°C (Class N)                                                                      |