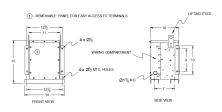

#### **SCHEMATIC/DIAGRAM AND DIMENSION PICTURES**

Three Phase Encapsulated Autotransformer with a capacity of 3kVA, transforming 600Y Volts to 208Y Volts