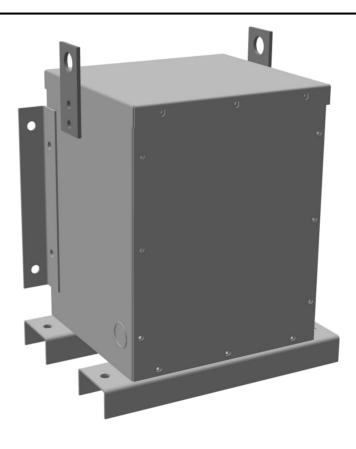

# 3KVA 600 VOLTS TO 208 VOLTS THREE PHASE ENCAPSULATED AUTOTRANSFORMER

# 3KVA 600 VOLTS TO 208 VOLTS THREE PHASE ENCAPSULATED AUTOTRANSFORMER

\$1,387.00 CAD

Three Phase Encapsulated Autotransformer with a capacity of 3kVA, transforming 600Y Volts to 208Y Volts

SKU: RC3J-B/EP

## 3KVA 600 VOLTS TO 208 VOLTS THREE PHASE ENCAPSULATED AUTOTRANSFORMER