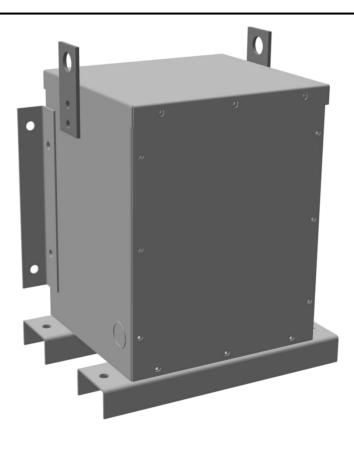

# 3KVA 600 VOLTS TO 208 VOLTS THREE PHASE ENCAPSULATED AUTOTRANSFORMER

\$1,387.00 CAD

Three Phase Encapsulated Autotransformer with a capacity of 3kVA, transforming 600Y Volts to 208Y Volts

SKU: RC3J-B/EP

#### **SCHEMATIC/DIAGRAM AND DIMENSION PICTURES**

Three Phase Encapsulated Autotransformer with a capacity of 3kVA, transforming 600Y Volts to 208Y Volts