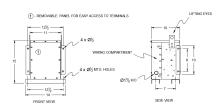

#### **SCHEMATIC/DIAGRAM AND DIMENSION PICTURES**

Three Phase Encapsulated Autotransformer with a capacity of 3kVA, transforming 600Y Volts to 208Y Volts