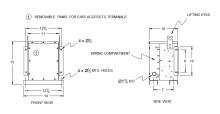

### **SCHEMATIC/DIAGRAM AND DIMENSION PICTURES**

Three Phase Encapsulated Autotransformer with a capacity of 3kVA, transforming 480Y Volts to 240Y Volts