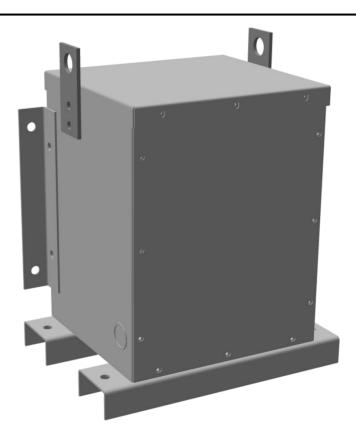

### **SCHEMATIC/DIAGRAM AND DIMENSION PICTURES**

Three Phase Encapsulated Autotransformer with a capacity of 3kVA, transforming 480Y Volts to 240Y Volts