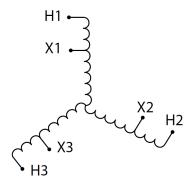

### **SCHEMATIC/DIAGRAM AND DIMENSION PICTURES**

Three Phase Encapsulated Autotransformer with a capacity of 3kVA, transforming 480Y Volts to 240Y Volts

### PRODUCT SPECIFICATIONS

| PRODUCT SPECIFICATIONS     |                                                                                      |
|----------------------------|--------------------------------------------------------------------------------------|
| Weight                     | 110 lbs                                                                              |
| Phases                     | <u>3</u>                                                                             |
| kVA                        | <u>3</u>                                                                             |
| Connection                 | 3PhA-NT-1                                                                            |
| Primary Voltage            | 480                                                                                  |
| Primary Markings           | <u>H1-H2-H3</u>                                                                      |
| Primary Terminals          | #2-14 AWG                                                                            |
| Secondary Voltage          | 240                                                                                  |
| Secondary Markings         | <u>X1-X2-X3</u>                                                                      |
| Secondary Terminals        | #2-14 AWG                                                                            |
| Primary Taps               | N/A                                                                                  |
| Conductor Material         | Copper                                                                               |
| BIL (Insulation) Level     | <u>10kV</u>                                                                          |
| Efficiency (@35% Load) %   | N/A                                                                                  |
| Impedance Range            | 0.5 - 1.5%                                                                           |
| Sound (db)                 | 40                                                                                   |
| Enclosure Type             | NEMA 3R Indoor                                                                       |
| Enclosure Size             | E3R-3PEP-1                                                                           |
| Finish/Colour              | Polyester Powder Coat – ANSI/ASA 61 Grey                                             |
| Standards & Certifications | CSA Certified File No. LR34493, UL Listed File No. E108255, ISO 9001:2015 Registered |
| Temperatue Rise            | 115°C                                                                                |
| Insuation Class            | 180°C (Class F)                                                                      |