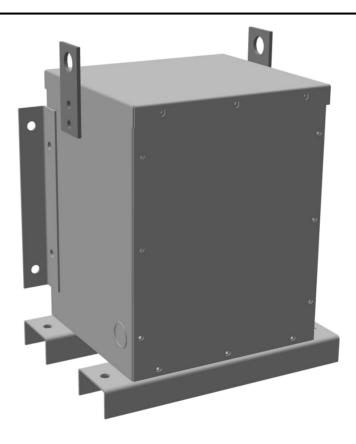

# 3KVA 480 VOLTS TO 240 VOLTS THREE PHASE ENCAPSULATED AUTOTRANSFORMER

\$1,250.00 CAD

Three Phase Encapsulated Autotransformer with a capacity of 3kVA, transforming 480Y Volts to 240Y Volts

SKU: RC3H-C/EP

### **SCHEMATIC/DIAGRAM AND DIMENSION PICTURES**

Three Phase Encapsulated Autotransformer with a capacity of 3kVA, transforming 480Y Volts to 240Y Volts