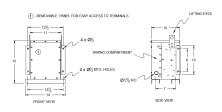

### **SCHEMATIC/DIAGRAM AND DIMENSION PICTURES**

Three Phase Encapsulated Autotransformer with a capacity of 3kVA, transforming 480Y Volts to 240Y Volts