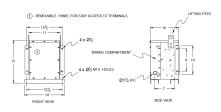

### **SCHEMATIC/DIAGRAM AND DIMENSION PICTURES**

Three Phase Encapsulated Autotransformer with a capacity of 3kVA, transforming 480Y Volts to 240Y Volts