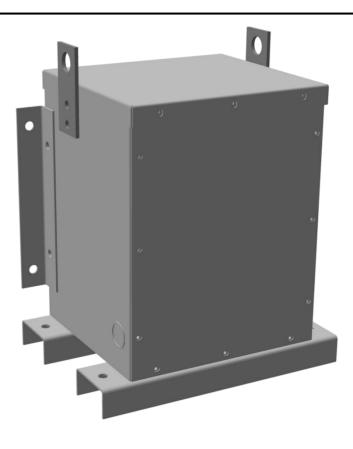

# 3KVA 480 VOLTS TO 240 VOLTS THREE PHASE ENCAPSULATED AUTOTRANSFORMER

\$1,250.00 CAD

Three Phase Encapsulated Autotransformer with a capacity of 3kVA, transforming 480Y Volts to 240Y Volts

SKU: RC3H-C/EP

### **SCHEMATIC/DIAGRAM AND DIMENSION PICTURES**

Three Phase Encapsulated Autotransformer with a capacity of 3kVA, transforming 480Y Volts to 240Y Volts