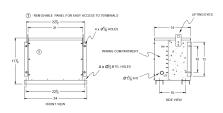

#### **SCHEMATIC/DIAGRAM AND DIMENSION PICTURES**

Three Phase Encapsulated Autotransformer with a capacity of 30kVA, transforming 600Y Volts to 208Y Volts