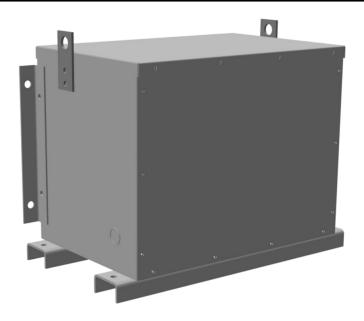

# 30KVA 600 VOLTS TO 208 VOLTS THREE PHASE ENCAPSULATED AUTOTRANSFORMER

\$5,010.00 CAD

Three Phase Encapsulated Autotransformer with a capacity of 30kVA, transforming 600Y Volts to 208Y Volts

SKU: RC30J-B/EP

# 30KVA 600 VOLTS TO 208 VOLTS THREE PHASE ENCAPSULATED AUTOTRANSFORMER