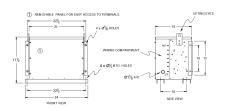

#### **SCHEMATIC/DIAGRAM AND DIMENSION PICTURES**

Three Phase Encapsulated Autotransformer with a capacity of 30kVA, transforming 600Y Volts to 208Y Volts