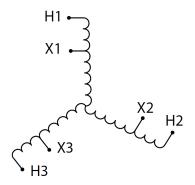

#### **SCHEMATIC/DIAGRAM AND DIMENSION PICTURES**

Three Phase Encapsulated Autotransformer with a capacity of 30kVA, transforming 600Y Volts to 208Y Volts

## **PRODUCT SPECIFICATIONS**

| Weight                     | 560 lbs                                                                              |
|----------------------------|--------------------------------------------------------------------------------------|
| Phases                     | 3                                                                                    |
| kVA                        | 30                                                                                   |
| Connection                 | 3PhA-NT-1                                                                            |
| Primary Voltage            | 600                                                                                  |
| Primary Markings           | H1-H2-H3                                                                             |
| Primary Terminals          | #2-14 AWG                                                                            |
| Secondary Voltage          | 208                                                                                  |
| Secondary Markings         | <u>X1-X2-X3</u>                                                                      |
| Secondary Terminals        | #2/0-6 AWG                                                                           |
| Primary Taps               | N/A                                                                                  |
| Conductor Material         | Copper                                                                               |
| BIL (Insulation) Level     | 10kV                                                                                 |
| Efficiency (@35% Load) %   | N/A                                                                                  |
| Impedance Range            | <u>0.5 – 1.5%</u>                                                                    |
| Sound (db)                 | <u>45</u>                                                                            |
| Enclosure Type             | NEMA 3R Indoor                                                                       |
| Enclosure Size             | E3R-3PEP-4                                                                           |
| Finish/Colour              | Polyester Powder Coat - ANSI/ASA 61 Grey                                             |
| Standards & Certifications | CSA Certified File No. LR34493, UL Listed File No. E108255, ISO 9001:2015 Registered |
| Temperatue Rise            | 130°C                                                                                |
| Insuation Class            | 200°C (Class N)                                                                      |