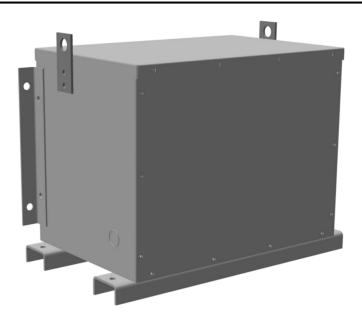

# 30KVA 600 VOLTS TO 208 VOLTS THREE PHASE ENCAPSULATED AUTOTRANSFORMER

\$5,010.00 CAD

Three Phase Encapsulated Autotransformer with a capacity of 30kVA, transforming 600Y Volts to 208Y Volts

SKU: RC30J-B/EP

#### **SCHEMATIC/DIAGRAM AND DIMENSION PICTURES**

Three Phase Encapsulated Autotransformer with a capacity of 30kVA, transforming 600Y Volts to 208Y Volts