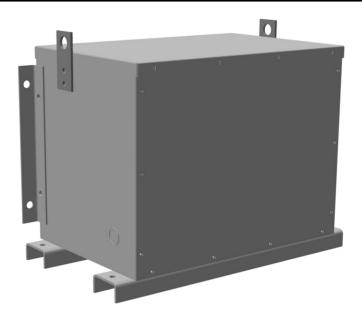

# 30KVA 600 VOLTS TO 208 VOLTS THREE PHASE ENCAPSULATED AUTOTRANSFORMER

\$5,010.00 CAD

Three Phase Encapsulated Autotransformer with a capacity of 30kVA, transforming 600Y Volts to 208Y Volts

SKU: RC30J-B/EP

## 30KVA 600 VOLTS TO 208 VOLTS THREE PHASE ENCAPSULATED AUTOTRANSFORMER