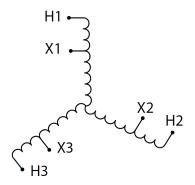

#### **SCHEMATIC/DIAGRAM AND DIMENSION PICTURES**

Three Phase Encapsulated Autotransformer with a capacity of 30kVA, transforming 600Y Volts to 208Y Volts

## **PRODUCT SPECIFICATIONS**

| Weight                     | 560 lbs                                                                              |
|----------------------------|--------------------------------------------------------------------------------------|
| Phases                     | 3                                                                                    |
| kVA                        | 30                                                                                   |
| Connection                 | 3PhA-NT-1                                                                            |
| Primary Voltage            | 600                                                                                  |
| Primary Markings           | H1-H2-H3                                                                             |
| Primary Terminals          | #2-14 AWG                                                                            |
| Secondary Voltage          | 208                                                                                  |
| Secondary Markings         | X1-X2-X3                                                                             |
| Secondary Terminals        | #2/0-6 AWG                                                                           |
| Primary Taps               | N/A                                                                                  |
| Conductor Material         | Copper                                                                               |
| BIL (Insulation) Level     | 10kV                                                                                 |
| Efficiency (@35% Load) %   | N/A                                                                                  |
| Impedance Range            | <u>0.5 – 1.5%</u>                                                                    |
| Sound (db)                 | <u>45</u>                                                                            |
| Enclosure Type             | NEMA 3R Indoor                                                                       |
| Enclosure Size             | <u>E3R-3PEP-4</u>                                                                    |
| Finish/Colour              | Polyester Powder Coat - ANSI/ASA 61 Grey                                             |
| Standards & Certifications | CSA Certified File No. LR34493, UL Listed File No. E108255, ISO 9001:2015 Registered |
| Temperatue Rise            | 130°C                                                                                |
| Insuation Class            | 200°C (Class N)                                                                      |