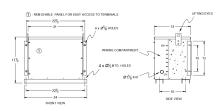

#### **SCHEMATIC/DIAGRAM AND DIMENSION PICTURES**

Three Phase Encapsulated Autotransformer with a capacity of 30kVA, transforming 600Y Volts to 208Y Volts