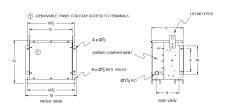

#### **SCHEMATIC/DIAGRAM AND DIMENSION PICTURES**

Three Phase Encapsulated Autotransformer with a capacity of 15kVA, transforming 600Y Volts to 480Y Volts