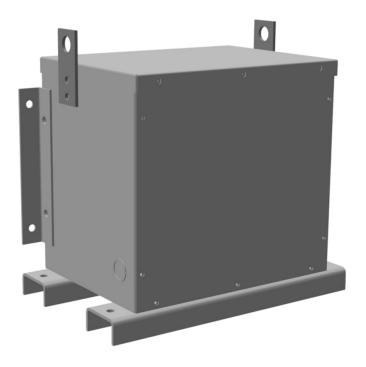

# 15KVA 600 VOLTS TO 480 VOLTS THREE PHASE ENCAPSULATED AUTOTRANSFORMER

\$1,563.00 CAD

Three Phase Encapsulated Autotransformer with a capacity of 15kVA, transforming 600Y Volts to 480Y Volts

SKU: RC15J-H/EP

# 15KVA 600 VOLTS TO 480 VOLTS THREE PHASE ENCAPSULATED AUTOTRANSFORMER