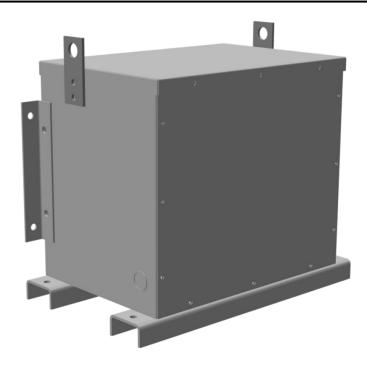

# 15KVA 600 VOLTS TO 240 VOLTS THREE PHASE ENCAPSULATED AUTOTRANSFORMER

\$1,979.63 USD

Three Phase Encapsulated Autotransformer with a capacity of 15kVA, transforming 600Y Volts to 240Y Volts

SKU: RC15J-C/EP

#### SCHEMATIC/DIAGRAM AND DIMENSION PICTURES

Three Phase Encapsulated Autotransformer with a capacity of 15kVA, transforming 600Y Volts to 240Y Volts