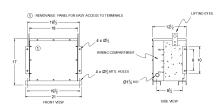

#### SCHEMATIC/DIAGRAM AND DIMENSION PICTURES

Three Phase Encapsulated Autotransformer with a capacity of 15kVA, transforming 600Y Volts to 240Y Volts