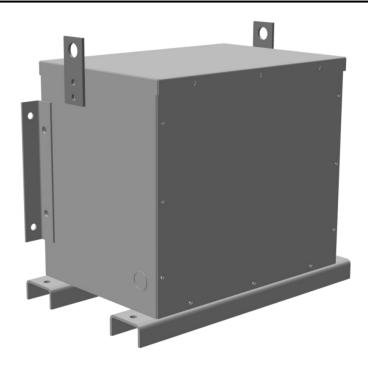

# 15KVA 600 VOLTS TO 240 VOLTS THREE PHASE ENCAPSULATED AUTOTRANSFORMER

\$2,688.00 CAD

Three Phase Encapsulated Autotransformer with a capacity of 15kVA, transforming 600Y Volts to 240Y Volts

SKU: RC15J-C/EP

#### SCHEMATIC/DIAGRAM AND DIMENSION PICTURES

Three Phase Encapsulated Autotransformer with a capacity of 15kVA, transforming 600Y Volts to 240Y Volts