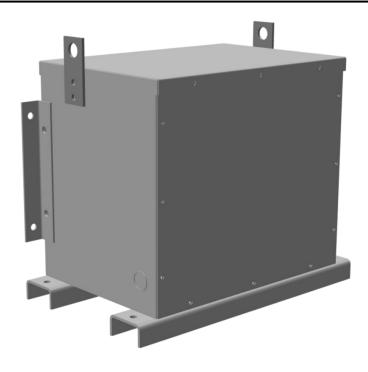

# 15KVA 600 VOLTS TO 240 VOLTS THREE PHASE ENCAPSULATED AUTOTRANSFORMER

\$2,688.00 CAD

Three Phase Encapsulated Autotransformer with a capacity of 15kVA, transforming 600Y Volts to 240Y Volts

SKU: RC15J-C/EP

#### SCHEMATIC/DIAGRAM AND DIMENSION PICTURES

Three Phase Encapsulated Autotransformer with a capacity of 15kVA, transforming 600Y Volts to 240Y Volts