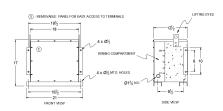

#### SCHEMATIC/DIAGRAM AND DIMENSION PICTURES

Three Phase Encapsulated Autotransformer with a capacity of 15kVA, transforming 600Y Volts to 240Y Volts