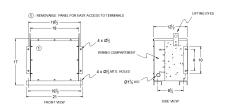

#### SCHEMATIC/DIAGRAM AND DIMENSION PICTURES

Three Phase Encapsulated Autotransformer with a capacity of 15kVA, transforming 600Y Volts to 240Y Volts