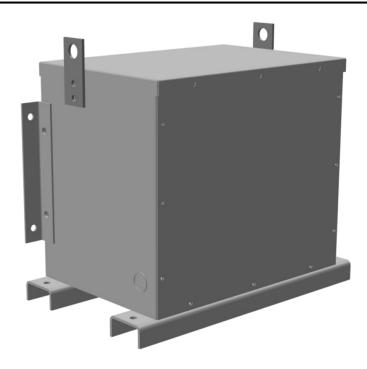

# 15KVA 600 VOLTS TO 240 VOLTS THREE PHASE ENCAPSULATED AUTOTRANSFORMER

\$2,688.00 CAD

Three Phase Encapsulated Autotransformer with a capacity of 15kVA, transforming 600Y Volts to 240Y Volts

SKU: RC15J-C/EP

#### SCHEMATIC/DIAGRAM AND DIMENSION PICTURES

Three Phase Encapsulated Autotransformer with a capacity of 15kVA, transforming 600Y Volts to 240Y Volts