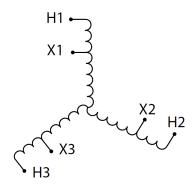

#### SCHEMATIC/DIAGRAM AND DIMENSION PICTURES

Three Phase Encapsulated Autotransformer with a capacity of 15kVA, transforming 600Y Volts to 240Y Volts

## **PRODUCT SPECIFICATIONS**

| PRODUCT SPECIFICATIONS     |                                                                                      |
|----------------------------|--------------------------------------------------------------------------------------|
| Weight                     | 400 lbs                                                                              |
| Phases                     | 3                                                                                    |
| kVA                        | <u>15</u>                                                                            |
| Connection                 | 3PhA-NT-1                                                                            |
| Primary Voltage            | 600                                                                                  |
| Primary Markings           | H1-H2-H3                                                                             |
| Primary Terminals          | #2-14 AWG                                                                            |
| Secondary Voltage          | 240                                                                                  |
| Secondary Markings         | <u>X1-X2-X3</u>                                                                      |
| Secondary Terminals        | #2-14 AWG                                                                            |
| Primary Taps               | N/A                                                                                  |
| Conductor Material         | Copper                                                                               |
| BIL (Insulation) Level     | <u>10kV</u>                                                                          |
| Efficiency (@35% Load) %   | N/A                                                                                  |
| Impedance Range            | <u>0.5 – 1.5%</u>                                                                    |
| Sound (db)                 | <u>45</u>                                                                            |
| Enclosure Type             | NEMA 3R Indoor                                                                       |
| Enclosure Size             | <u>E3R-3PEP-3</u>                                                                    |
| Finish/Colour              | Polyester Powder Coat - ANSI/ASA 61 Grey                                             |
| Standards & Certifications | CSA Certified File No. LR34493, UL Listed File No. E108255, ISO 9001:2015 Registered |
| Temperatue Rise            | 130°C                                                                                |
| Insuation Class            | 200°C (Class N)                                                                      |