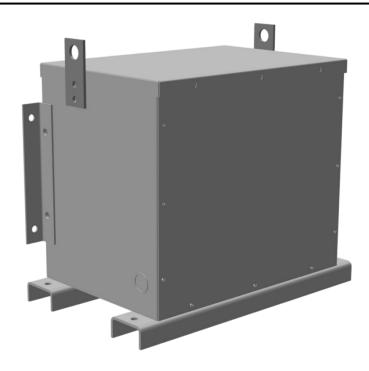

# 15KVA 480 VOLTS TO 240 VOLTS THREE PHASE ENCAPSULATED AUTOTRANSFORMER

\$2,550.00 CAD

Three Phase Encapsulated Autotransformer with a capacity of 15kVA, transforming 480Y Volts to 240Y Volts

SKU: RC15H-C/EP

#### SCHEMATIC/DIAGRAM AND DIMENSION PICTURES

Three Phase Encapsulated Autotransformer with a capacity of 15kVA, transforming 480Y Volts to 240Y Volts