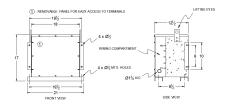

#### SCHEMATIC/DIAGRAM AND DIMENSION PICTURES

Three Phase Encapsulated Autotransformer with a capacity of 15kVA, transforming 480Y Volts to 240Y Volts