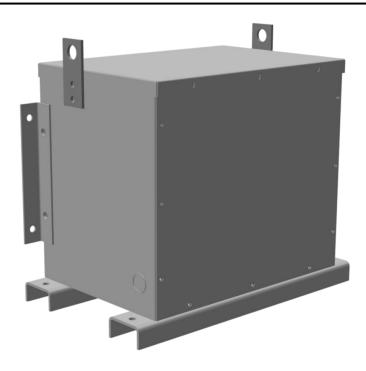

# 15KVA 480 VOLTS TO 240 VOLTS THREE PHASE ENCAPSULATED AUTOTRANSFORMER

\$2,550.00 CAD

Three Phase Encapsulated Autotransformer with a capacity of 15kVA, transforming 480Y Volts to 240Y Volts

SKU: RC15H-C/EP

#### SCHEMATIC/DIAGRAM AND DIMENSION PICTURES

Three Phase Encapsulated Autotransformer with a capacity of 15kVA, transforming 480Y Volts to 240Y Volts