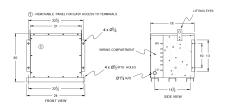

#### **SCHEMATIC/DIAGRAM AND DIMENSION PICTURES**

Three Phase Encapsulated Autotransformer with a capacity of 150kVA, transforming 600Y Volts to 480Y Volts