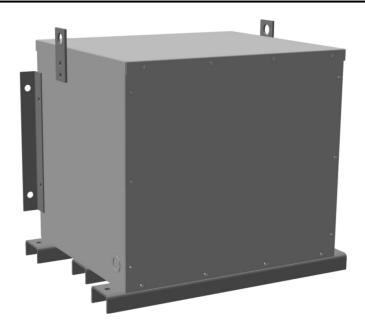

# 150KVA 600 VOLTS TO 480 VOLTS THREE PHASE ENCAPSULATED AUTOTRANSFORMER

\$5,513.00 CAD

Three Phase Encapsulated Autotransformer with a capacity of 150kVA, transforming 600Y Volts to 480Y Volts

SKU: RA150J-H/EP

#### **SCHEMATIC/DIAGRAM AND DIMENSION PICTURES**

Three Phase Encapsulated Autotransformer with a capacity of 150kVA, transforming 600Y Volts to 480Y Volts