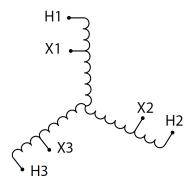

## **PRODUCT SPECIFICATIONS**

| Weight                     | 740 lbs                                                                              |
|----------------------------|--------------------------------------------------------------------------------------|
| Phases                     | 3                                                                                    |
| kVA                        | <u>150</u>                                                                           |
| Connection                 | 3PhA-NT-1                                                                            |
| Primary Voltage            | 600                                                                                  |
| Primary Markings           | H1-H2-H3                                                                             |
| Primary Terminals          | 300MCM-6                                                                             |
| Secondary Voltage          | 480                                                                                  |
| Secondary Markings         | <u>X1-X2-X3</u>                                                                      |
| Secondary Terminals        | 300MCM-6                                                                             |
| Primary Taps               | N/A                                                                                  |
| Conductor Material         | Aluminum                                                                             |
| BIL (Insulation) Level     | 10kV                                                                                 |
| Efficiency (@35% Load) %   | N/A                                                                                  |
| Impedance Range            | 0.5 – 1.5%                                                                           |
| Sound (db)                 | <u>50</u>                                                                            |
| Enclosure Type             | NEMA 3R Indoor                                                                       |
| Enclosure Size             | <u>E3R-3PEP-5</u>                                                                    |
| Finish/Colour              | Polyester Powder Coat - ANSI/ASA 61 Grey                                             |
| Standards & Certifications | CSA Certified File No. LR34493, UL Listed File No. E108255, ISO 9001:2015 Registered |
| Temperatue Rise            | 130°C                                                                                |
| Insuation Class            | 200°C (Class N)                                                                      |