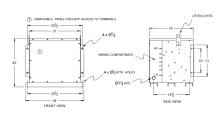

#### **SCHEMATIC/DIAGRAM AND DIMENSION PICTURES**

Three Phase Encapsulated Autotransformer with a capacity of 150kVA, transforming 600Y Volts to 480Y Volts