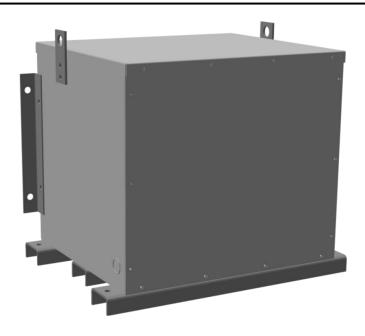

# 150KVA 600 VOLTS TO 480 VOLTS THREE PHASE ENCAPSULATED AUTOTRANSFORMER

\$5,513.00 CAD

Three Phase Encapsulated Autotransformer with a capacity of 150kVA, transforming 600Y Volts to 480Y Volts

SKU: RA150J-H/EP