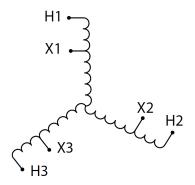

### **PRODUCT SPECIFICATIONS**

| Weight                     | 740 lbs                                                                              |
|----------------------------|--------------------------------------------------------------------------------------|
| Phases                     | 3                                                                                    |
| kVA                        | <u>150</u>                                                                           |
| Connection                 | 3PhA-NT-1                                                                            |
| Primary Voltage            | 600                                                                                  |
| Primary Markings           | H1-H2-H3                                                                             |
| Primary Terminals          | 300MCM-6                                                                             |
| Secondary Voltage          | 480                                                                                  |
| Secondary Markings         | <u>X1-X2-X3</u>                                                                      |
| Secondary Terminals        | 300MCM-6                                                                             |
| Primary Taps               | N/A                                                                                  |
| Conductor Material         | Aluminum                                                                             |
| BIL (Insulation) Level     | 10kV                                                                                 |
| Efficiency (@35% Load) %   | N/A                                                                                  |
| Impedance Range            | 0.5 – 1.5%                                                                           |
| Sound (db)                 | <u>50</u>                                                                            |
| Enclosure Type             | NEMA 3R Indoor                                                                       |
| Enclosure Size             | <u>E3R-3PEP-5</u>                                                                    |
| Finish/Colour              | Polyester Powder Coat - ANSI/ASA 61 Grey                                             |
| Standards & Certifications | CSA Certified File No. LR34493, UL Listed File No. E108255, ISO 9001:2015 Registered |
| Temperatue Rise            | 130°C                                                                                |
| Insuation Class            | 200°C (Class N)                                                                      |