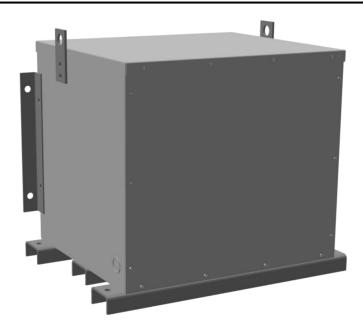

# 150KVA 600 VOLTS TO 480 VOLTS THREE PHASE ENCAPSULATED AUTOTRANSFORMER

# 150KVA 600 VOLTS TO 480 VOLTS THREE PHASE ENCAPSULATED AUTOTRANSFORMER

\$5,513.00 CAD

Three Phase Encapsulated Autotransformer with a capacity of 150kVA, transforming 600Y Volts to 480Y Volts

SKU: RA150J-H/EP