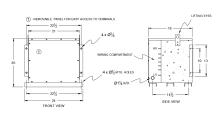

#### **SCHEMATIC/DIAGRAM AND DIMENSION PICTURES**

Three Phase Encapsulated Autotransformer with a capacity of 150kVA, transforming 600Y Volts to 480Y Volts