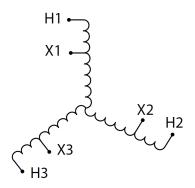

#### **SCHEMATIC/DIAGRAM AND DIMENSION PICTURES**

Three Phase Encapsulated Autotransformer with a capacity of 150kVA, transforming 600Y Volts to 480Y Volts

## **PRODUCT SPECIFICATIONS**

| Weight                     | 740 lbs                                                                              |
|----------------------------|--------------------------------------------------------------------------------------|
| Phases                     | 3                                                                                    |
| kVA                        | <u>150</u>                                                                           |
| Connection                 | 3PhA-NT-1                                                                            |
| Primary Voltage            | 600                                                                                  |
| Primary Markings           | H1-H2-H3                                                                             |
| Primary Terminals          | 300MCM-6                                                                             |
| Secondary Voltage          | 480                                                                                  |
| Secondary Markings         | <u>X1-X2-X3</u>                                                                      |
| Secondary Terminals        | 300MCM-6                                                                             |
| Primary Taps               | N/A                                                                                  |
| Conductor Material         | Aluminum                                                                             |
| BIL (Insulation) Level     | 10kV                                                                                 |
| Efficiency (@35% Load) %   | N/A                                                                                  |
| Impedance Range            | 0.5 – 1.5%                                                                           |
| Sound (db)                 | <u>50</u>                                                                            |
| Enclosure Type             | NEMA 3R Indoor                                                                       |
| Enclosure Size             | <u>E3R-3PEP-5</u>                                                                    |
| Finish/Colour              | Polyester Powder Coat - ANSI/ASA 61 Grey                                             |
| Standards & Certifications | CSA Certified File No. LR34493, UL Listed File No. E108255, ISO 9001:2015 Registered |
| Temperatue Rise            | 130°C                                                                                |
| Insuation Class            | 200°C (Class N)                                                                      |