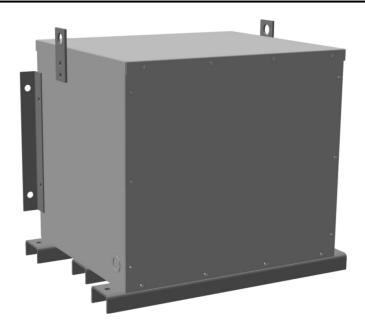

# 150KVA 600 VOLTS TO 480 VOLTS THREE PHASE ENCAPSULATED AUTOTRANSFORMER

# 150KVA 600 VOLTS TO 480 VOLTS THREE PHASE ENCAPSULATED AUTOTRANSFORMER

\$5,513.00 CAD

Three Phase Encapsulated Autotransformer with a capacity of 150kVA, transforming 600Y Volts to 480Y Volts

SKU: RA150J-H/EP

## **PRODUCT SPECIFICATIONS**

| Weight                     | 740 lbs                                                                              |
|----------------------------|--------------------------------------------------------------------------------------|
| Phases                     | 3                                                                                    |
| kVA                        | <u>150</u>                                                                           |
| Connection                 | 3PhA-NT-1                                                                            |
| Primary Voltage            | 600                                                                                  |
| Primary Markings           | H1-H2-H3                                                                             |
| Primary Terminals          | 300MCM-6                                                                             |
| Secondary Voltage          | 480                                                                                  |
| Secondary Markings         | <u>X1-X2-X3</u>                                                                      |
| Secondary Terminals        | 300MCM-6                                                                             |
| Primary Taps               | N/A                                                                                  |
| Conductor Material         | Aluminum                                                                             |
| BIL (Insulation) Level     | 10kV                                                                                 |
| Efficiency (@35% Load) %   | N/A                                                                                  |
| Impedance Range            | 0.5 – 1.5%                                                                           |
| Sound (db)                 | <u>50</u>                                                                            |
| Enclosure Type             | NEMA 3R Indoor                                                                       |
| Enclosure Size             | <u>E3R-3PEP-5</u>                                                                    |
| Finish/Colour              | Polyester Powder Coat - ANSI/ASA 61 Grey                                             |
| Standards & Certifications | CSA Certified File No. LR34493, UL Listed File No. E108255, ISO 9001:2015 Registered |
| Temperatue Rise            | 130°C                                                                                |
| Insuation Class            | 200°C (Class N)                                                                      |