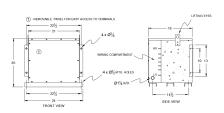

#### **SCHEMATIC/DIAGRAM AND DIMENSION PICTURES**

Three Phase Encapsulated Autotransformer with a capacity of 150kVA, transforming 600Y Volts to 480Y Volts