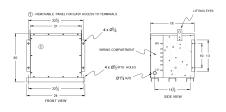

#### **SCHEMATIC/DIAGRAM AND DIMENSION PICTURES**

Three Phase Encapsulated Autotransformer with a capacity of 150kVA, transforming 600Y Volts to 480Y Volts