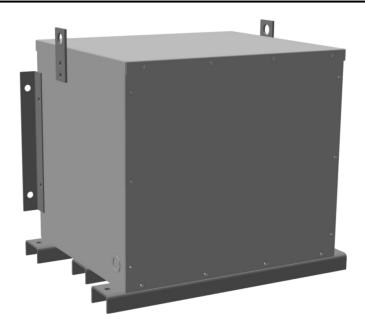

# 150KVA 600 VOLTS TO 480 VOLTS THREE PHASE ENCAPSULATED AUTOTRANSFORMER

\$5,513.00 CAD

Three Phase Encapsulated Autotransformer with a capacity of 150kVA, transforming 600Y Volts to 480Y Volts

SKU: RA150J-H/EP

### **PRODUCT SPECIFICATIONS**

| PRODUCT SPECIFICATIONS     |                                                                                      |
|----------------------------|--------------------------------------------------------------------------------------|
| Weight                     | 740 lbs                                                                              |
| Phases                     | 3                                                                                    |
| kVA                        | 150                                                                                  |
| Connection                 | 3PhA-NT-1                                                                            |
| Primary Voltage            | 600                                                                                  |
| Primary Markings           | H1-H2-H3                                                                             |
| Primary Terminals          | 300MCM-6                                                                             |
| Secondary Voltage          | 480                                                                                  |
| Secondary Markings         | <u>X1-X2-X3</u>                                                                      |
| Secondary Terminals        | 300MCM-6                                                                             |
| Primary Taps               | N/A                                                                                  |
| Conductor Material         | Aluminum                                                                             |
| BIL (Insulation) Level     | <u>10kV</u>                                                                          |
| Efficiency (@35% Load) %   | N/A                                                                                  |
| Impedance Range            | 0.5 - 1.5%                                                                           |
| Sound (db)                 | <u>50</u>                                                                            |
| Enclosure Type             | NEMA 3R Indoor                                                                       |
| Enclosure Size             | <u>E3R-3PEP-5</u>                                                                    |
| Finish/Colour              | Polyester Powder Coat - ANSI/ASA 61 Grey                                             |
| Standards & Certifications | CSA Certified File No. LR34493, UL Listed File No. E108255, ISO 9001:2015 Registered |
| Temperatue Rise            | 130°C                                                                                |
| Insuation Class            | 200°C (Class N)                                                                      |