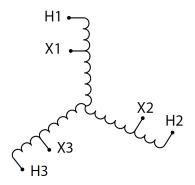

#### **SCHEMATIC/DIAGRAM AND DIMENSION PICTURES**

Three Phase Encapsulated Autotransformer with a capacity of 150kVA, transforming 600Y Volts to 480Y Volts

### **PRODUCT SPECIFICATIONS**

| PRODUCT SPECIFICATIONS     |                                                                                      |
|----------------------------|--------------------------------------------------------------------------------------|
| Weight                     | 740 lbs                                                                              |
| Phases                     | 3                                                                                    |
| kVA                        | 150                                                                                  |
| Connection                 | 3PhA-NT-1                                                                            |
| Primary Voltage            | 600                                                                                  |
| Primary Markings           | H1-H2-H3                                                                             |
| Primary Terminals          | 300MCM-6                                                                             |
| Secondary Voltage          | 480                                                                                  |
| Secondary Markings         | <u>X1-X2-X3</u>                                                                      |
| Secondary Terminals        | 300MCM-6                                                                             |
| Primary Taps               | N/A                                                                                  |
| Conductor Material         | Aluminum                                                                             |
| BIL (Insulation) Level     | <u>10kV</u>                                                                          |
| Efficiency (@35% Load) %   | N/A                                                                                  |
| Impedance Range            | 0.5 - 1.5%                                                                           |
| Sound (db)                 | <u>50</u>                                                                            |
| Enclosure Type             | NEMA 3R Indoor                                                                       |
| Enclosure Size             | <u>E3R-3PEP-5</u>                                                                    |
| Finish/Colour              | Polyester Powder Coat - ANSI/ASA 61 Grey                                             |
| Standards & Certifications | CSA Certified File No. LR34493, UL Listed File No. E108255, ISO 9001:2015 Registered |
| Temperatue Rise            | 130°C                                                                                |
| Insuation Class            | 200°C (Class N)                                                                      |