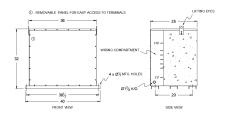

#### **SCHEMATIC/DIAGRAM AND DIMENSION PICTURES**

Three Phase Encapsulated Autotransformer with a capacity of 150kVA, transforming 600Y Volts to 240Y Volts