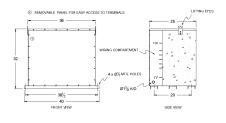

#### **SCHEMATIC/DIAGRAM AND DIMENSION PICTURES**

Three Phase Encapsulated Autotransformer with a capacity of 150kVA, transforming 600Y Volts to 240Y Volts