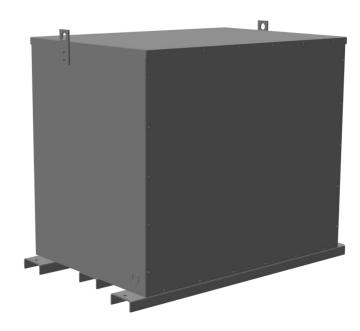

## 150KVA 600 VOLTS TO 208 VOLTS THREE PHASE ENCAPSULATED AUTOTRANSFORMER

\$16,162.00 CAD

Three Phase Encapsulated Autotransformer with a capacity of 150kVA, transforming 600Y Volts to 208Y Volts

SKU: RA150J-B/EP

### 150KVA 600 VOLTS TO 208 VOLTS THREE PHASE ENCAPSULATED AUTOTRANSFORMER