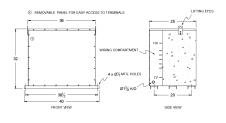

#### **SCHEMATIC/DIAGRAM AND DIMENSION PICTURES**

Three Phase Encapsulated Autotransformer with a capacity of 150kVA, transforming 600Y Volts to 208Y Volts

### **PRODUCT SPECIFICATIONS**

| Weight                     | 1365 lbs                                                                             |
|----------------------------|--------------------------------------------------------------------------------------|
| Phases                     | 3                                                                                    |
| kVA                        | <u>150</u>                                                                           |
| Connection                 | 3PhA-NT-1                                                                            |
| Primary Voltage            | 600                                                                                  |
| Primary Markings           | H1-H2-H3                                                                             |
| Primary Terminals          | 300MCM-6                                                                             |
| Secondary Voltage          | 208                                                                                  |
| Secondary Markings         | <u>X1-X2-X3</u>                                                                      |
| Secondary Terminals        | <u>Pads</u>                                                                          |
| Primary Taps               | N/A                                                                                  |
| Conductor Material         | Aluminum                                                                             |
| BIL (Insulation) Level     | <u>10kV</u>                                                                          |
| Efficiency (@35% Load) %   | N/A                                                                                  |
| Impedance Range            | <u>0.5 – 1.5%</u>                                                                    |
| Sound (db)                 | <u>50</u>                                                                            |
| Enclosure Type             | NEMA 3R Indoor                                                                       |
| Enclosure Size             | <u>E3R-3PEP-8</u>                                                                    |
| Finish/Colour              | Polyester Powder Coat - ANSI/ASA 61 Grey                                             |
| Standards & Certifications | CSA Certified File No. LR34493, UL Listed File No. E108255, ISO 9001:2015 Registered |
| Temperatue Rise            | 130°C                                                                                |
| Insuation Class            | 200°C (Class N)                                                                      |