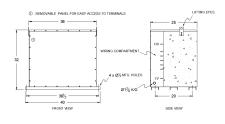

#### **SCHEMATIC/DIAGRAM AND DIMENSION PICTURES**

Three Phase Encapsulated Autotransformer with a capacity of 150kVA, transforming 600Y Volts to 208Y Volts