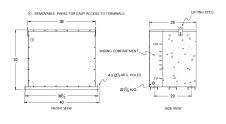

#### **SCHEMATIC/DIAGRAM AND DIMENSION PICTURES**

Three Phase Encapsulated Autotransformer with a capacity of 150kVA, transforming 480Y Volts to 208Y Volts