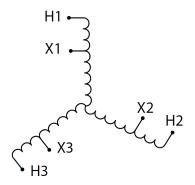

## **PRODUCT SPECIFICATIONS**

| Weight                     | 1365 lbs                                                                             |
|----------------------------|--------------------------------------------------------------------------------------|
| Phases                     | 3                                                                                    |
| kVA                        | <u>150</u>                                                                           |
| Connection                 | 3PhA-NT-1                                                                            |
| Primary Voltage            | 480                                                                                  |
| Primary Markings           | H1-H2-H3                                                                             |
| Primary Terminals          | 300MCM-6                                                                             |
| Secondary Voltage          | 208                                                                                  |
| Secondary Markings         | <u>X1-X2-X3</u>                                                                      |
| Secondary Terminals        | <u>Pads</u>                                                                          |
| Primary Taps               | N/A                                                                                  |
| Conductor Material         | Aluminum                                                                             |
| BIL (Insulation) Level     | 10kV                                                                                 |
| Efficiency (@35% Load) %   | N/A                                                                                  |
| Impedance Range            | <u>0.5 – 1.5%</u>                                                                    |
| Sound (db)                 | <u>50</u>                                                                            |
| Enclosure Type             | NEMA 3R Indoor                                                                       |
| Enclosure Size             | <u>E3R-3PEP-8</u>                                                                    |
| Finish/Colour              | Polyester Powder Coat - ANSI/ASA 61 Grey                                             |
| Standards & Certifications | CSA Certified File No. LR34493, UL Listed File No. E108255, ISO 9001:2015 Registered |
| Temperatue Rise            | 130°C                                                                                |
| Insuation Class            | 200°C (Class N)                                                                      |